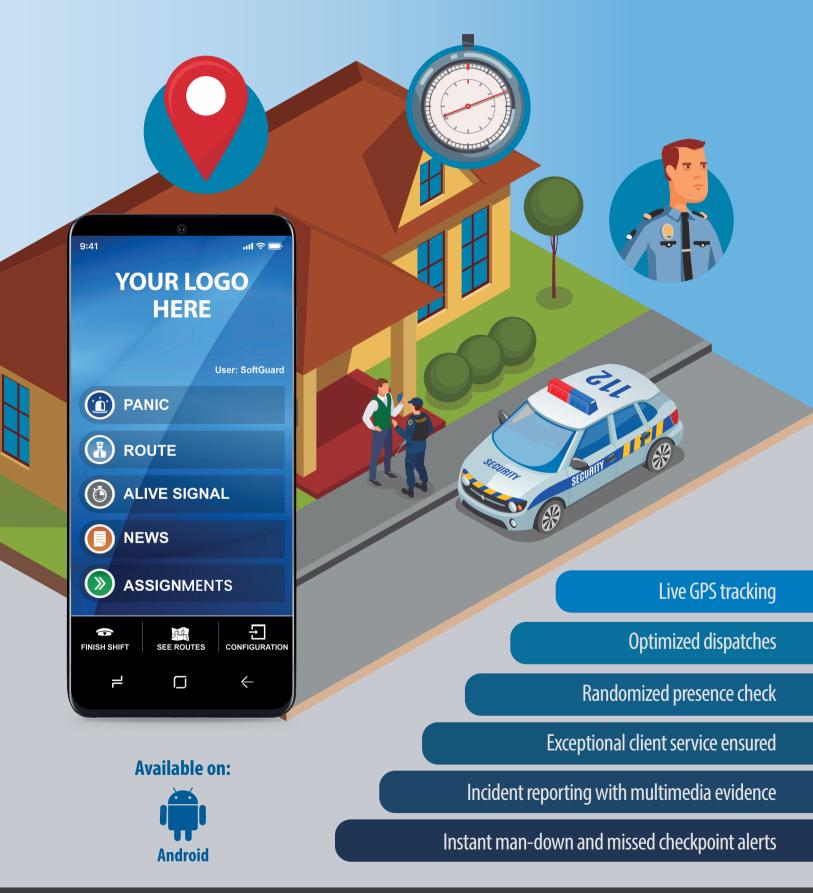

# Real-time tracking of guards and patrols

VigiControl is a robust guard tour system meticulously designed to provide a complete view of your security guards' activities and operations.

This system comprises two key components: the module within SoftGuard's Desktop Security Suite, designed for your control room, and the mobile application, compatible with any Android 8 or newer device.

## SOS

Instant help at the touch of a button, equipped with location sharing and the capability to attach multimedia

#### **Patrol Rounds**

Notifications for checkpoint arrivals and departures are seamlessly transmitted through GPS, QR codes, NFC tags, or Bluetooth beacons, ensuring comprehensive patrol oversight with real-time alerts in case of non-compliance.

## **Alive Signal**

Guards are periodically prompted to confirm their presence through random checks. Failure to respond within the set timeframe triggers an automatic alert.

#### News

Guards can transmit updates and critical information to the monitoring center or supervisor, including written notes, images, videos, and audio recordings.

### **Assignment**

Effortlessly connect operators at the control room with guards on the field. Dispatch a security guard to respond to an alarm event with all pertinent information, requiring just 2 clicks.