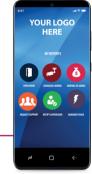

## SOS

Instant help at the touch of a button, equipped with location sharing and the capability to attach multimedia

#### **Patrol Rounds**

Notifications for checkpoint arrivals and departures are seamlessly transmitted through GPS, QR codes, NFC tags, or Bluetooth beacons, ensuring comprehensive patrol oversight with real-time alerts in case of non-compliance.

## **Alive Signal**

Guards are periodically prompted to confirm their presence through random checks. Failure to respond within the set timeframe triggers an automatic alert.

#### News

Guards can transmit updates and critical information to the monitoring center or supervisor, including written notes, images, videos, and audio recordings.

### **Assignment**

Effortlessly connect operators at the control room with guards on the field. Dispatch a security guard to respond to an alarm event with all pertinent information, requiring just 2 clicks.

#### Desian

Customize the app's interface with your logo and colors, creating a cohesive and professional image for your organization.